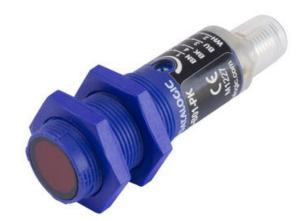

## DATALOGIC - S15 - M18 PHOTOELECTRIC SENSORS - M12 CONNECTOR

S15-PA-5-G01-XG S15-PA-5-G01-XG M18 Emitter PNP M12 Conn

- M18 barrel housing
- M12 Connector
- · Short threaded housing
- PNP or NPN output

### PRODUCT DESCRIPTION

The S15 photoelectric sensor is recommended for cost and space savings with a wide selection of optic functions, ranging from retro reflective to diffuse proximity, and from a long distance through beam to a shorter distance background suppression.

### Features & Benefits:

Plastic short case version for cost and space saving
 All optic functions at optimal operating distance
 Models with fixed setting or trimmer adjustment
 Pre-cabled, M12 connector and pig-tail versions